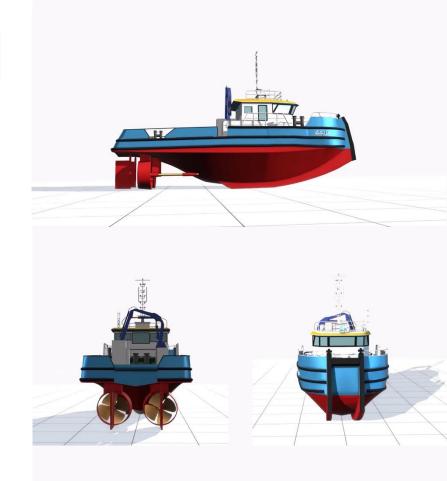

#### Main Dimensions

Length Overall: 18.6 m

Beam Overall: 6.80 m

Draught: 2.25 m

Hull Material: STEEL

#### Capacities

Fresh water: 2000 L

Fuel oil: 6000 L

**Machinery** 

Main Engines: 2x SCANIA / DI 13 070M

Power (each): 550 hp @ 1800 rpm, ICFN rating

**Generators**: 2 x 40kw SCAM marine SDA 50M

**Propulsion**: 2x FPP in nozzles