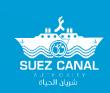

### **AZIMA Harbor tug Boats**

**AZIMA** series is a twin-screw harbor MICROMEGA with length of 18.60 m.

- Proven performance, reliability, safety and comfort.
- Multipurpose functions and operations, Towing the nonself-propelled units & Maintenance of the navigation aids in the canal
- Fabricated of classification society certified marine steel sheets and profiles.
- Designed by LOMOcean design limited-New Zealand

## 'AZIMA' 12-15 Ton BP Tug Boats

Owner: Suez Canal Authority (SCA)

Built Year: 2024

Shipyard: Timsah shipbuilding

company (TSC)

**Application:** Tug Boat

Classification: LRS: + 100 A1 TUG, Coastal Area MCH

#### Main Dimensions

Length Overall: 18.6 m

Beam Overall: 6.80 m

Draught: 2.25 m

Hull Material: STEEL

#### Performance

**Bollard Pull: 12 Tons** 

Max Speed: 11 Knots

Accommodation: 4 Persons