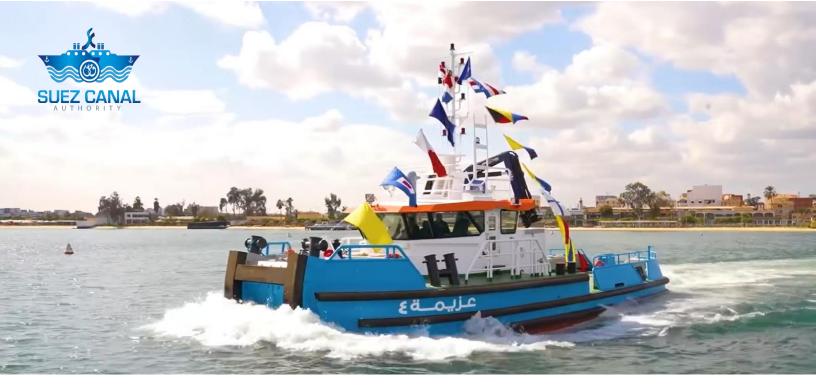

### **AZIMA Harbor tug Boats**

**AZIMA** series is a twin-screw harbor MICROMEGA with length of 18.60 m.

- Proven performance, reliability, safety and comfort.
- Multipurpose functions and operations, Towing the nonself-propelled units & Maintenance of the navigation aids in the canal
- Fabricated of classification society certified marine steel sheets and profiles.
- Designed by LOMOcean design limited-New Zealand

## 'AZIMA' 12-15 Ton BP Tug Boats

Owner: Suez Canal Authority (SCA)

Built Year: 2024

Shipyard: Timsah shipbuilding

company (TSC)

**Application:** Tug Boat

Classification: LRS: + 100 A1 TUG, Coastal Area MCH