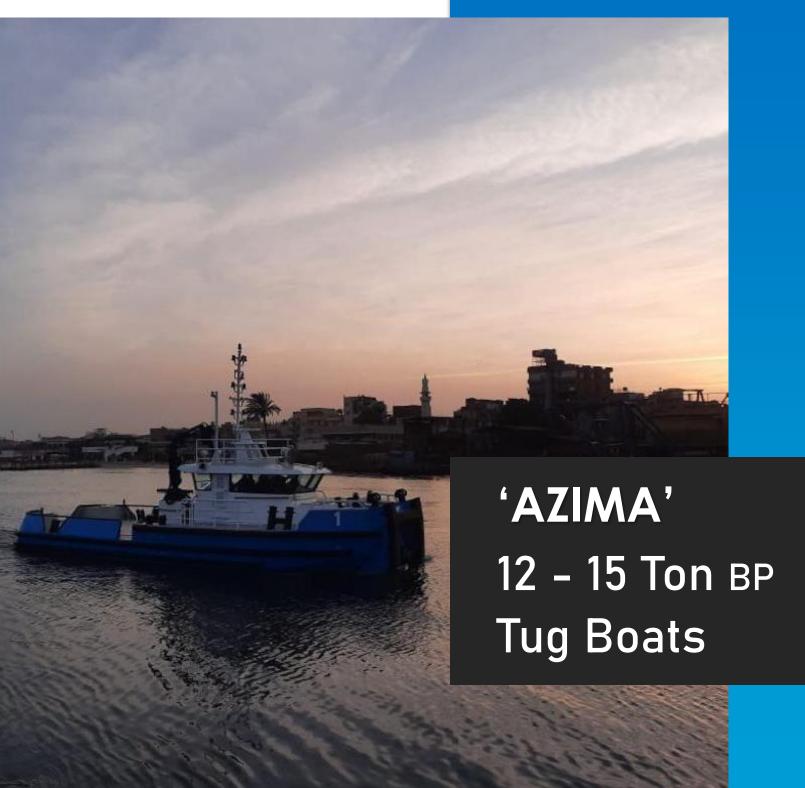

## 'AZIMA' 12-15 Ton BP Tug Boats

Owner: Suez Canal Authority (SCA)

Built Year: 2024

Shipyard: Timsah shipbuilding

company (TSC)

**Application:** Tug Boat

Classification: LRS: + 100 A1 TUG, Coastal Area MCH

#### Main Dimensions

Length Overall: 18.6 m

Beam Overall: 6.80 m

Draught: 2.25 m

Hull Material: STEEL

#### Performance

**Bollard Pull: 12 Tons** 

Max Speed: 11 Knots

Accommodation: 4 Persons